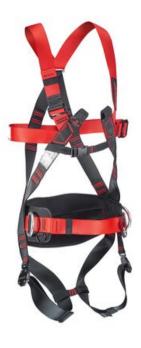

## **Harness ERGO Click plus (EN 361)**

## **Properties**

- Quick to put on as a jacket.
- 2 polyester catching eyes at the front always use together.
- 1 steel D-ring collection eye at the rear.
- Integrated hip belt with 2 positioning eyes.
- Infinitely adjustable by means of clamp buckles.
- Hip belt is upholstered for optimal support.
- · Continuous supporting chest strap.
- Easy to open leg loops by means of quick click system.
- Good wearing comfort.
- Webbing width 45 mm.
- Maximum load harness 130 kg.
- Universal.

## Application

• In activities where the presence of double connecting means

Marking: According to standard, CE-marked

Standard: EN 361, EN 358

| Part Code | GTIN No.      | WLL<br>ton | Size      | Size     | Model                   | Weight<br>kg |
|-----------|---------------|------------|-----------|----------|-------------------------|--------------|
| 1730100   | 8717365110726 | 0,13       | Universal | One Size | PSA Ergo click plus SSS | 1,25         |