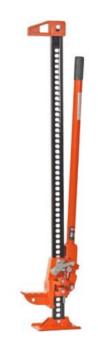

## **Rema-All**

**Product information** 

ACCORDING ASME / ANSI SAFETY STANDARD.

## Properties

- A patented overload limiter excludes misoperation, the "safety link" hinders continuing lifting while the jack takes hold of load.
- Long life due to cast parts and easy operation.
- Extra large foot plate for stability.

## IMPORTANT:

- Lifting height 300 mm, load capacity 3000 kg.
- Lifting height 600 mm, load capacity 2250 kg.
- Lifting height 900 mm, load capacity 1600 kg.
- Lifting height 1000 mm, load capacity 1000 kg.

Marking: According to standard, CE-marked Standard: EN 12100, DIN-EN 7355

| Part Code | GTIN No.      | WLL<br>ton | Lifting height<br>m | Model    | Construction height<br>mm | Weight<br>kg |
|-----------|---------------|------------|---------------------|----------|---------------------------|--------------|
| 0310050   | 8717365025716 | 3          | 1,2                 | REMA-ALL | 1 215                     | 14           |