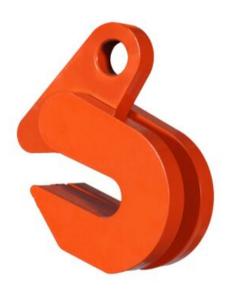

# **CDK** fluted sheet lifting clamps

#### Application

• Specifically developed for safe lifting and transportation fluted plates of dams. These clamps must always be used in pairs.