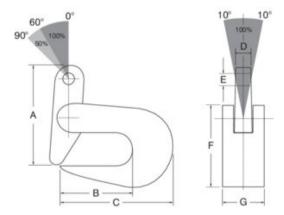

#### Option

• Schackle (3011011)

Marking: According to standard, CE-marked

Standard: EN 13155, EN 12100

| Part Code | GTIN No.      | WLL<br>ton | Jaw width<br>mm | Model   | A<br>mm | B<br>mm | C<br>mm | D<br>mm | E<br>mm | F<br>mm | G<br>mm | Weight<br>kg/pair |
|-----------|---------------|------------|-----------------|---------|---------|---------|---------|---------|---------|---------|---------|-------------------|
| 3313023   | 8717365015298 | 3          | 0-20            | CDK-3.0 | 185     | 80      | 140     | 15      | 25      | 115     | 65      | 7,6               |

## Blueprint