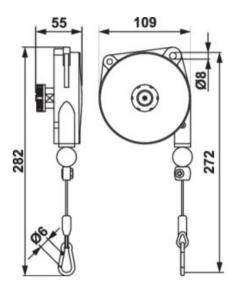

chain.
- Flexible stainless steel cable.
- Resistance-free and wear-resistant cable guide.
- · Adjustable cable length.
- Insulated suspension system.
- Fixation at a point.

#### **Applications**

• For working with small pneumatic and electric drills and screwdrivers, measuring instruments etc.

Marking: CE-marked

| Part Code | GTIN No.      | Model | Length<br>m | Max. working load<br>kg | Weight<br>kg |
|-----------|---------------|-------|-------------|-------------------------|--------------|
| 0629311   | 8717365000010 | 9311  | 1,6         | 0.4-1                   | 0,6          |
| 0629312   | 8717365000027 | 9312  | 1,6         | 1-2                     | 0,6          |
| 0629313   | 8717365000034 | 9313  | 1,6         | 2-3                     | 0,7          |

## Blueprint