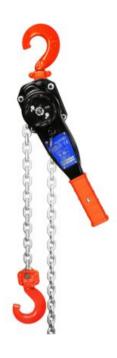

## **YAS lever hoist**

### **Product information**

The Rema® YAS lever hoist is an extremely robust lever hoist for pulling in all directions. With one simple action the lever hoist can be set in its freewheel.

Fitted with shipyard hooks.

#### Properties

- Grade 8 Galvanized load chain with high tensile strength.
- Compact construction and very low self-weight.
- Reliable self-locked brake which will retain the load at every required height.
- · Hooks provided without safety latches.
- In case of overload, the hooks will gradually bend and do not suddenly break off.
- · Patented guide for the load chain.
- A double spring on each catch for additional safety.
- Equipped with shipyard hooks, only suitable for pulling.
- Can be used to pull steel sections together.