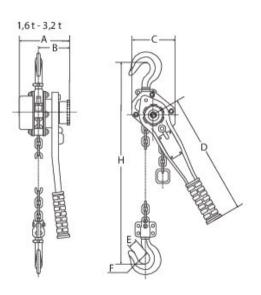

#### Option

· Longer chain length are available.

Marking: According to standard, CE-marked

Standard: EN 818-7

| Part Code   | GTIN No.      | WLL<br>kg | Lifting height<br>m | Model         | Load Chain dia x pitch<br>mm | Max. hand force<br>on crank kg | Chain falls | Construction height mm | A<br>mm | B<br>mm | C<br>mm | D<br>mm | E<br>mm | F<br>mm |     | Weight<br>kg |
|-------------|---------------|-----------|---------------------|---------------|------------------------------|--------------------------------|-------------|------------------------|---------|---------|---------|---------|---------|---------|-----|--------------|
| 0208006-1.5 | 8717365104534 | 1 600     | 1,5                 | YAS-1600KG-SW | 7,1 x 21                     | 30                             | 1           | 352                    | 162     | 99      | 136     | 310     | 34      | 45      | 352 | 9,5          |
| 0208006-3   | 8717365104534 | 1 600     | 3                   | YAS-1600KG-SW | 7,1 x 21                     | 30                             | 1           | 352                    | 162     | 99      | 136     | 310     | 34      | 45      | 352 | 11,3         |
| 0208008-1.5 | 8717365104527 | 3 200     | 1,5                 | YAS-3200KG-SW | 9,0 x 27,2                   | 37                             | 1           | 420                    | 186,5   | 104     | 180     | 310     | 47      | 57      | 420 | 15,5         |
| 0208008-3   | 8717365104527 | 3 200     | 3                   | YAS-3200KG-SW | 9,0 x 27,2                   | 37                             | 1           | 420                    | 186,5   | 104     | 180     | 310     | 47      | 57      | 420 | 18,2         |

# Blueprint