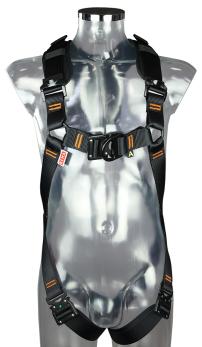

## **NEW: Rema® Re-Line Harness**

The Rema® Re-Line is a premium harness. Sturdy, comfortable and light, the Re-Line harness has it all. Moreover, the Re-Line harness is equipped with high quality click buckles to ensure a long durability.

The Re-Line harness has two attachment points, one on the chest and one on the back. Both attachment points are made of steel for achoring.

The recycled harness is made of OEKO-Tex approved eco-fiber. This means that the harness is free from harmful chemicals. The Re-Line harness is also PFC-free, meaning that there are no dangerous fluorinated compounds that are bioaccumulative.

## **Features**

- •Weight of 1,2kg
- •Easy to reduce/enlarge
- •Compliant with EN 361:2002
- •Manually washable up to 40°C
- •Size M (Standard) & L available
- •Made from recycled PET bottles
- •With NFC-chip (HF 13,56 MHz chip)
- •Temperature range: -35 °C up to +50 °C