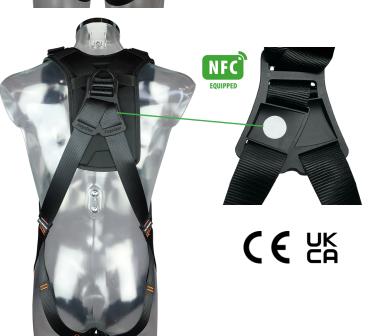

## **Features**

- •Weight of 1,2kg
- •Easy to reduce/enlarge
- •Compliant with EN 361:2002
- •Manually washable up to 40°C
- •Size M (Standard) & L available
- •Made from recycled PET bottles
- •With NFC-chip (HF 13,56 MHz chip)
- •Temperature range: -35 °C up to +50 °C