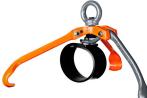

#### Norm:

- EN12100-1/2, EN13155, AS4991, ASME-B30,20

| Туре    | WLL<br>(kg) | Jaw opening<br>(mm) | A<br>(mm) | B<br>(mm) | C<br>(mm) | D<br>(mm) | E<br>(mm) | Weight<br>(kg) | Productid |
|---------|-------------|---------------------|-----------|-----------|-----------|-----------|-----------|----------------|-----------|
| CVA-0.5 | 500         | 0 - 17              | 121       | 12        | 96        | 15        | 28        | 1,6            | 3308001   |
|         |             |                     |           |           |           |           |           |                |           |