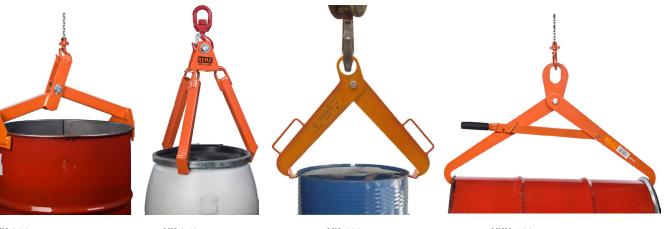

# VK barrel clamp

For lifting different types of barrels.

## Properties

- VK-350 type for steel barrels.
- VK-360 type for open and tightly closed steel barrels and plastic barrels with L- or X-rings.
- **VK-500** type for open or closed steel barrels.
- **VKH-500** for horizontal transport of steel barrels.
- Simply useable with a hoist or lifting hooks.

#### Norm:

- EN12100-1/2, EN13155

VK-350

VK-360

VK-500

VKH-500

| Туре    | WLL<br>(kg) | Weight<br>(kg) | ProductId |  |
|---------|-------------|----------------|-----------|--|
| VK-350  | 350         | 9,5            | 3308101   |  |
| VK-360  | 360         | 4.5            | 3308103   |  |
| VK-500  | 500         | 5              | 3308105   |  |
| VKH-500 | 500         | 7,6            | 3308107   |  |