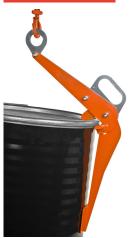

## REMA DG10 drum grab

21

The REMA DG10 is an innovative patented invention for quickly and safely lifting 220 liters of steel and plastic drums with an edge diameter of 570 to 610 mm. The drums can be lifted both from standing and lying position. Furthermore, it is possible to lift a specific drum from the middle of a group of barrels.

### **User information**

- It is easy to mount the grab on the rim of a drum by pulling the grey movable handle over the drum rim.

## Application

- For steel and plastic vessels with an edge diameter of 570 to 610 mm.
- Oil processing industry.
- Chemical industry.
- Workplaces.
- Agricultural sector.
- Waste processing industry.
- Food industry.magazines.
- Transport sector.
- Military purposes.
- Shipping