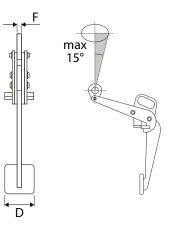

### Norm:

- EN12100-1/2, EN13155, AS4991, ASME-B30,20

| Туре    | WLL<br>(kg) | A<br>(mm) | B<br>(mm) | C<br>(mm) | D<br>(mm) |    | F<br>(mm) | Weight<br>(kg) | ProductId |  |
|---------|-------------|-----------|-----------|-----------|-----------|----|-----------|----------------|-----------|--|
| CVB-0.5 | 500         | 305       | 434       | 330       | 100       | 50 | 10        | 7,1            | 3308003   |  |