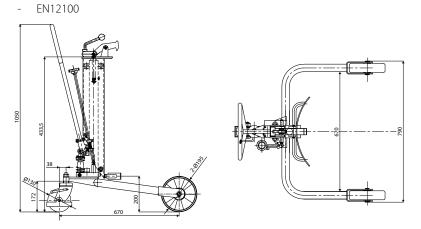

# CVB barrel clamp

## **Properties:**

- Intended for safe lifting and handling of barrels allowing the lifted barrel to be held steadily in the vertical position.
- Easily operable locking mechanism.
- Complete with suspension eye.

### Norm:

- EN12100-1/2, EN13155, AS4991, ASME-B30,20

| Туре    | WLL<br>(kg) | A<br>(mm) | B<br>(mm) | C<br>(mm) | D<br>(mm) |    | F<br>(mm) | Weight<br>(kg) | ProductId |  |
|---------|-------------|-----------|-----------|-----------|-----------|----|-----------|----------------|-----------|--|
| CVB-0.5 | 500         | 305       | 434       | 330       | 100       | 50 | 10        | 7,1            | 3308003   |  |