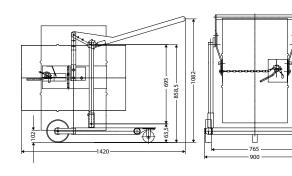

## DM movable barrel truck swivel

#### Properties

- Tipping arrangement with locking function both in vertical and horizontal positions.

### Norm:

EN12100

58.5

| Туре     | WLL<br>(kg) | Dimensions L x W<br>(mm) | Lifting height<br>(mm) | Maximum<br>barrel height<br>(mm) | Weight<br>(kg) | Productid |
|----------|-------------|--------------------------|------------------------|----------------------------------|----------------|-----------|
| DM-365   | 365         | 1420 x 900               | 292                    | 915                              | 50             | 4252003   |
| 0101-303 | 505         | 1420 × 900               | 272                    | 915                              | 50             | 4232003   |