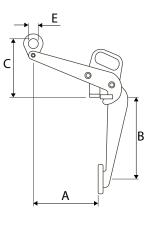

#### Norm:

- EN12100-1/2, EN13155, AS4991, ASME-B30,20

| Туре    | WLL<br>(kg) | Jaw opening<br>(mm) | A<br>(mm) | B<br>(mm) | C<br>(mm) | D<br>(mm) | E<br>(mm) | Weight<br>(kg) | Productid |
|---------|-------------|---------------------|-----------|-----------|-----------|-----------|-----------|----------------|-----------|
| CVA-0.5 | 500         | 0 - 17              | 121       | 12        | 96        | 15        | 28        | 1,6            | 3308001   |
|         |             |                     |           |           |           |           |           |                |           |