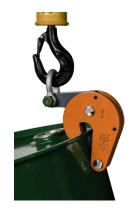

### **User information**

- It is easy to mount the grab on the rim of a drum by pulling the grey movable handle over the drum rim.

#### Important

- The drums must have a thickened edge with a diameter of 570 to 610 mm.