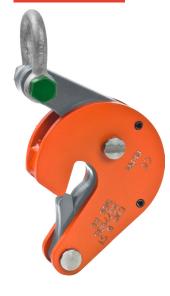

#### **Technical specifications**

- Patented.
- Test load 2000 kg.
- Safety factor 5.
- 360 degree rotatable lifting eye.
- Self-centering.
- Fast and safe to use.

#### Norm:

315

Ø48

 $( \land)$ 

| Туре | WLL<br>(kg) | Dimensions<br>(mm) | Jaw opening<br>(mm) | Height<br>(mm) | Weight<br>(kg) | Productid |
|------|-------------|--------------------|---------------------|----------------|----------------|-----------|
| DG10 | 1000        | 550-600            | 570-610             | 315            | 8.0            | 3308201   |
|      |             |                    |                     |                |                |           |