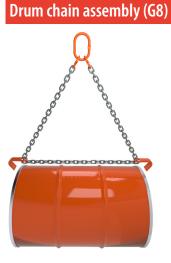

21

Intended for safe lifting and handling of steel barrels in horizontal position.

## Properties

- 1 x RML-86-G10 masterlink (2631006)
- 2 x RCX-6mm C-link (2636006)
- 1,8 M chain 6 x 18 mm (2610006)
- 2 x drum hooks S-377 (2662006)