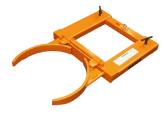

## DTS fork truck barrel clamp

## Properties

- Suitable for steel barrels of 210 liter capacity and max. diameter of 570 mm.
- Clamping force is provided by the dead weight of the full barrel.
- Can be easily mounted by simply pushing the clamp onto the fork.
- Robust steel construction.

#### Norm:

- EN12100-1/2, EN13155