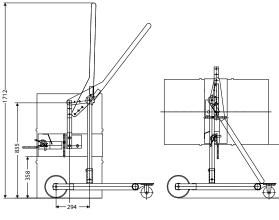

## DH hydraulic barrel truck

21

For handling steel barrels containing liquid in standing position (210 liter).

### Properties

- Easy operation due to the hydraulic pump provided.
- Excellent rolling properties due to the combination of two large side wheels and a steer wheel.

## Norm:

\_

| Туре   | WLL<br>(kg) | Lifting height<br>(mm) | Maximum barrel height<br>(mm) | Weight<br>(kg) | ProductId |
|--------|-------------|------------------------|-------------------------------|----------------|-----------|
| DH-250 | 250         | 345                    | 915                           | 40             | 4252001   |
|        |             |                        |                               |                |           |