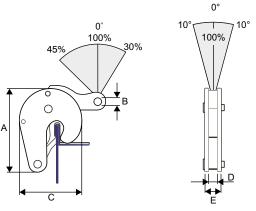

#### Norm:

315

Ø48

 $( \land)$ 

| Туре | WLL<br>(kg) | Dimensions<br>(mm) | Jaw opening<br>(mm) | Height<br>(mm) | Weight<br>(kg) | Productid |
|------|-------------|--------------------|---------------------|----------------|----------------|-----------|
| DG10 | 1000        | 550-600            | 570-610             | 315            | 8.0            | 3308201   |
|      |             |                    |                     |                |                |           |