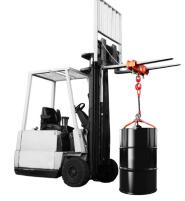

## REMA DG10 drum grab

21

The REMA DG10 is an innovative patented invention for quickly and safely lifting 220 liters of steel and plastic drums with an edge diameter of 570 to 610 mm. The drums can be lifted both from standing and lying position. Furthermore, it is possible to lift a specific drum from the middle of a group of barrels.

## Application

- For steel and plastic vessels with an edge diameter of 570 to 610 mm.
- Oil processing industry.
- Chemical industry.
- Workplaces.
- Agricultural sector.
- Waste processing industry.
- Food industry.magazines.
- Transport sector.
- Military purposes.
- Shipping