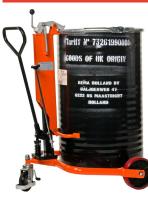

## DH hydraulic barrel truck

21

For handling steel barrels containing liquid in standing position (210 liter).

### Properties

- Easy operation due to the hydraulic pump provided.
- Excellent rolling properties due to the combination of two large side wheels and a steer wheel.

## Norm:

\_

| Туре   | WLL<br>(kg) | Lifting height<br>(mm) | Maximum barrel height<br>(mm) | Weight<br>(kg) | ProductId |
|--------|-------------|------------------------|-------------------------------|----------------|-----------|
| DH-250 | 250         | 345                    | 915                           | 40             | 4252001   |
|        |             |                        |                               |                |           |