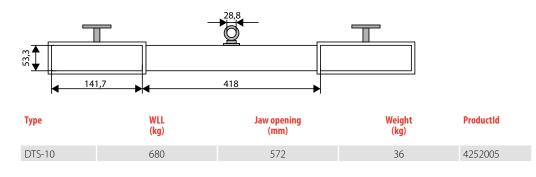

## DTS fork truck barrel clamp

## Properties

- Suitable for steel barrels of 210 liter capacity and max. diameter of 570 mm.
- Clamping force is provided by the dead weight of the full barrel.
- Can be easily mounted by simply pushing the clamp onto the fork.
- Robust steel construction.

#### Norm:

- EN12100-1/2, EN13155