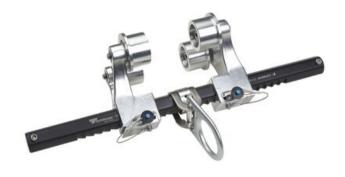

## **EAP trolley**

## Product information

The EAP trolley is used as a mobile stop point for fall protection systems. the trolley can be mounted on various I-profiles.

## **Properties**

- · Rack and pinion made of aluminum.
- Suspension eye is made of high-quality steel alloy.
- Wheels are equipped with ball bearings.
- Adjustable in various widths.

Marking: According to standard, CE-marked