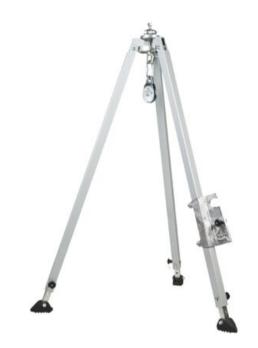

## Aluminum tripod (excl. fall stop arrester and winch)

## **Product information**

This aluminum tripod is an ideal way of suspension for working in silos, tanks, ditches etc. When combined with a fall stop arrester with a winch, it allows a controlled lowering of persons or in case of emergency, quick pulling up.

Marking: According to standard, CE-marked Standard: EN 795

| Part Code | GTIN No.      | WLL<br>ton | Length<br>m | Model        | Spread position<br>mm | Height<br>mm | Weight<br>kg |
|-----------|---------------|------------|-------------|--------------|-----------------------|--------------|--------------|
| 1790401   | 8717365008450 | 0,25       | 2.500       | IK2/1000 Alu | 2.400                 | 2.500        | 19           |