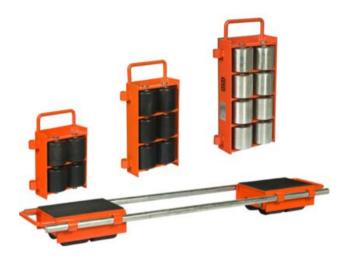

## Product information

Roller skates can be joined by means of two connecting rods. Roller skates are supplied in pairs incl 2 connecting rods.

Marking: According to standard, CE-marked Standard: EN 12100

| Part Code | GTIN No.      | Model   | Number of wheels | Wheels | Size of wheel<br>mm | Dimensions<br>L x W x H mm | Weight<br>kg |
|-----------|---------------|---------|------------------|--------|---------------------|----------------------------|--------------|
| 4250011   | 8717365019562 | TRW-60  | 8                | nylon  | 85 x 90             | 315 x 200 x 115            | 30           |
| 4250013   | 8717365019579 | TRW-120 | 12               | nylon  | 85 x 90             | 420 x 200 x 115            | 38           |
| 4250015   | 8717365019586 | TRW-240 | 16               | steel  | 83 x 85             | 490 x 220 x 115            | 65           |