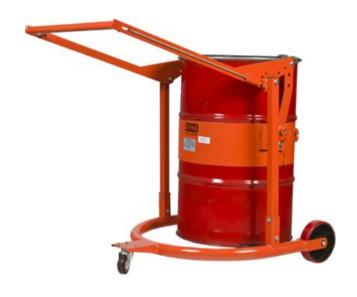

## DM movable barrel truck swivel

## **Product information**

For lifting, handling, tipping and emptying of steel barrels (210 liter of liquid).

## Properties

• Tipping arrangement with locking function both in vertical and horizontal positions.

Marking: According to standard, CE-marked

Standard: EN 12100

| Part Code | GTIN No.      | WLL<br>ton | Lifting height<br>m | Model  | Length barrel<br>mm | Weight<br>kg |
|-----------|---------------|------------|---------------------|--------|---------------------|--------------|
| 4252003   | 8717365019807 | 0,365      | 0,292               | DM-365 | 915                 | 50           |