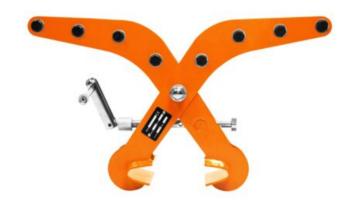

## Product information

REMA® RMMC mounting clamps have been developed to easily raise heavy loads. for mounting use 2 hoists, provided there is sufficient space above the beam.

Marking: According to standard, CE-marked