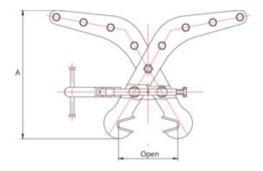

Standard: EN 12100, EN 13155

| Part Code | WLL<br>ton | Beam width<br>mm<br>mm | Jaw width<br>mm | Model     | A<br>mm | B<br>mm | C<br>mm | D<br>mm | Weight<br>kg |  |
|-----------|------------|------------------------|-----------------|-----------|---------|---------|---------|---------|--------------|--|
| 3318501   | 0,2        | 114-204                |                 | RMMC-0.2T | 357     | 150     | 60      | 4       | 7,2          |  |