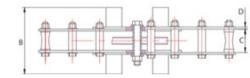

Standard: EN 12100, EN 13155

| Part Code | WLL<br>ton | Beam width<br>mm<br>mm | Jaw width<br>mm | Model     | A<br>mm | B<br>mm | C<br>mm | D<br>mm | Weight<br>kg |  |
|-----------|------------|------------------------|-----------------|-----------|---------|---------|---------|---------|--------------|--|
| 3318501   | 0,2        | 114-204                |                 | RMMC-0.2T | 357     | 150     | 60      | 4       | 7,2          |  |