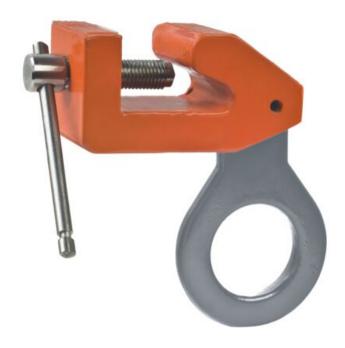

# **CBS** bulb screw clamps fot HP-profiles

#### Properties

- Equipped with a thread spindle for easy attachment, providing a powerful clamping force on the workpiece
- · Lightweight design for easy handling.
- Maintenance-friendly, easy to exchange parts which are available upon request.

#### Application

- For use as a (temporary) lifting point in spaces with HP- (bulb) profiles, like sectional ship parts and ship engine rooms.
- Used for HP-100 to HP-240 (bulb) profiles.

Marking: According to standard, CE-marked