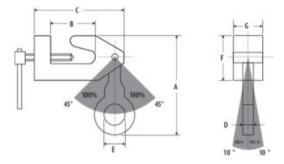

**Standard:** EN 13155, EN 12100

| Part Code | GTIN No.      | WLL<br>ton | Jaw width<br>mm | Model   | A<br>mm | B<br>mm | C<br>mm | D<br>mm | E<br>mm | F<br>mm | G<br>mm | Weight<br>kg |
|-----------|---------------|------------|-----------------|---------|---------|---------|---------|---------|---------|---------|---------|--------------|
| 3313018   | 8717365261794 | 1,5        | 100-240         | CBS-1.5 | 180     | 75      | 150     | 16      | 45      | 75      | 40      | 3            |
| 3313019   | 8717365015274 | 3          | 100-240         | CBS-3.0 | 205     | 75      | 150     | 16      | 45      | 75      | 80      | 6,5          |

## Blueprint