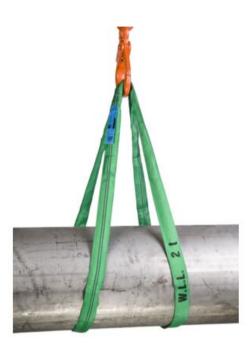

# **Product information**

The professional round sling for intensive industrial use.

Extra professional round sling extremely suitable for intensive industrial use. This type of round sling has proven itself for years in the German heavy industry.

## **Properties**

- WLL stripes, each stripe indicates 1 ton (up to 10 ton).
- Continuous marked with the load capacity.
- High-quality herringbone polyester cover, a very strong and wear-resistant cover is obtained by weaving a strong monofil textile thread.
- Higher wear resistance due to the rib structure on the woven cover.
- Sleeve protected label.