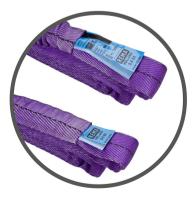

#### Sleeve Protected Label

Reducing the possibility of wear and tear drastically.

Please note: without a label, the product may not be put into operation - due to European legislation (EN 1492-2).