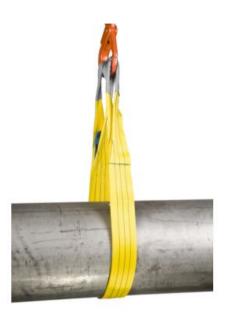

# **Product information**

This professional webbing sling is extremely suitable for intensive industrial use.

## Properties

- Duplex hoisting belt; double strap layers.
- Extra strong, water- and dirt-repellent, impregnated fabric guarantees a longer life.
- WLL stripes, each stripe is 1 ton (up to 10 tons).
- Every 30 mm band width is 1 ton load capacity.