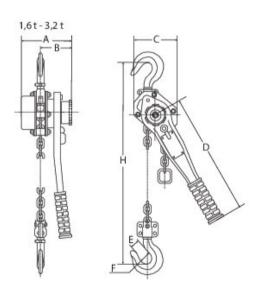

#### Option

· Longer chain length are available.

Marking: According to standard, CE-marked

Standard: EN 818-7

| Part Code   | GTIN No.      | WLL<br>kg | Lifting height<br>m | Model         | Load Chain dia x pitch<br>mm | Max. hand force<br>on crank kg | Chain falls | Construction height mm | A<br>mm | B<br>mm |     | D<br>mm | E<br>mm | F<br>mm |     | Weight<br>kg |
|-------------|---------------|-----------|---------------------|---------------|------------------------------|--------------------------------|-------------|------------------------|---------|---------|-----|---------|---------|---------|-----|--------------|
| 0208006-1.5 | 8717365104534 | 1.600     | 1,5                 | YAS-1600KG-SW | 7,1 x 21                     | 30                             | 1           | 352                    | 162     | 99      | 136 | 310     | 34      | 45      | 352 | 9,5          |
| 0208006-3   | 8717365104534 | 1.600     | 3                   | YAS-1600KG-SW | 7,1 x 21                     | 30                             | 1           | 352                    | 162     | 99      | 136 | 310     | 34      | 45      | 352 | 11,3         |
| 0208008-1.5 | 8717365104527 | 3.200     | 1,5                 | YAS-3200KG-SW | 9,0 x 27,2                   | 37                             | 1           | 420                    | 186,5   | 104     | 180 | 310     | 47      | 57      | 420 | 15,5         |
| 0208008-3   | 8717365104527 | 3.200     | 3                   | YAS-3200KG-SW | 9,0 x 27,2                   | 37                             | 1           | 420                    | 186,5   | 104     | 180 | 310     | 47      | 57      | 420 | 18,2         |