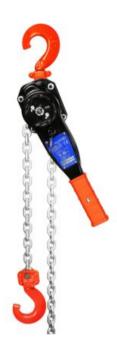

# **YAS lever hoist**

### **Product information**

The Rema® YAS lever hoist is an extremely robust lever hoist for pulling in all directions. With one simple action the lever hoist can be set in its freewheel.

Fitted with shipyard hooks.

### Properties

- Grade 8 Galvanized load chain with high tensile strength.
- Compact construction and very low self-weight.
- Reliable self-locked brake which will retain the load at every required height.
- · Hooks provided without safety latches.
- In case of overload, the hooks will gradually bend and do not suddenly break off.
- · Patented guide for the load chain.
- A double spring on each catch for additional safety.
- Equipped with shipyard hooks, only suitable for pulling.
- Can be used to pull steel sections together.