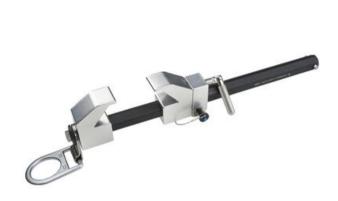

## **EAP** clamp

## **Product information**

The EAP clamp is used as a point of contact for fall protection systems. the clamp can be mounted on various I-profiles.

## Properties

- · Rack and pinion made of aluminum.
- Suspension eye is made of high-quality steel alloy.
- Adjustable in various widths.
- Maximum load 140 kg

Marking: According to standard, CE-marked

Standard: EN 795-B