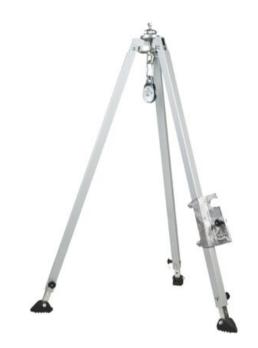

## Aluminum tripod (excl. fall stop arrester and winch)

## **Product information**

This aluminum tripod is an ideal way of suspension for working in silos, tanks, ditches etc. When combined with a fall stop arrester with a winch, it allows a controlled lowering of persons or in case of emergency, quick pulling up.

Marking: According to standard, CE-marked Standard: EN 795

| Part Code | GTIN No.      | WLL<br>ton | Length<br>m | Model        | Spread position<br>mm | Height<br>mm | Weight<br>kg |
|-----------|---------------|------------|-------------|--------------|-----------------------|--------------|--------------|
| 1790401   | 8717365008450 | 0,25       | 2 500       | IK2/1000 Alu | 2 400                 | 2 500        | 19           |