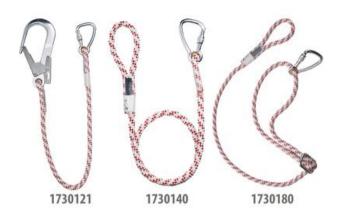

## Safety retaining rope

| Product information                                                                                                                                                                                                                         |
|---------------------------------------------------------------------------------------------------------------------------------------------------------------------------------------------------------------------------------------------|
| REMA®                                                                                                                                                                                                                                       |
|                                                                                                                                                                                                                                             |
| Properties                                                                                                                                                                                                                                  |
| <ul> <li>Article-No. 1730140 has 1 carabiner on one side and a loop on the other side.</li> <li>Article-No. 1730121 has 1 large and 1 small hook</li> <li>Article-No. 1730180 is adjustable by the buckle between 1.4 and 2.0 m.</li> </ul> |
| Marking: According to standard, CE-marked<br>Standard: EN 354                                                                                                                                                                               |

| Part Code | GTIN No.      | Length | Model               |
|-----------|---------------|--------|---------------------|
| 1730121   | 8717365007873 | 1,2    | KM-120/14 LM + FS90 |
| 1730140   | 8717365007880 | 1,5    | VM-150/14           |
| 1730180   | 8717365007897 | 2      | VM-200/14           |