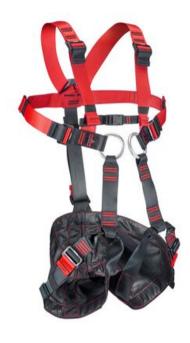

## **Harness GRANIT Light**

## **Properties**

- 2 aluminum rings on the front, always use together.
- Integrated seating area.
- Infinitely adjustable by means of clamp buckles.
- The belt is closed automatically (excl.) By hooking a carabiner into 2 attachment eyes.
- Band width 45 mm.
- Maximum load harness 130kg.
- Universal.