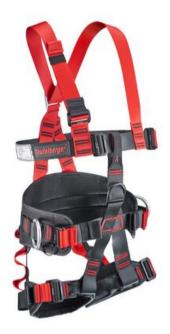

## Properties

- 1 polyester collection eye at the front.
- 1 Steel D-ring collection eye at the rear.
- 2 aluminum positioning eyes on the integrated lap belt.
- Screw carabiner on the front to open and close the harness.
- 1 steel D-ring position eye on the front seat belt.
- Infinitely adjustable by means of quick adjustment buckles.
- Adjustable and easy to open leg loops.
- Hip belt and leg loops are lined for optimal support.
- Tools eyes on the integrated lap belt, maximum load 10 kg per eye.
- 2 plastic eyes at the rear hip belt for materials, maximum load 2 kg.
- Maximum load harness 130 kg.
- Webbing width 45 mm.

## Application

• For work on high voltage masts.

Marking: According to standard, CE-marked Standard: EN 358, EN 361, EN 813

| Part Code | GTIN No.      | WLL<br>ton | Waist size<br>cm | Size | Model   | Leg size<br>cm | Weight<br>kg |
|-----------|---------------|------------|------------------|------|---------|----------------|--------------|
| 1730080   | 8717365007842 | 0,13       | 80-140           | S-L  | VOLTA 1 | 52-78          | 1,55         |
| 1730081   | 8717365007859 | 0,13       | 80-150           | L-XL | VOLTA 2 | 52-88          | 1,6          |