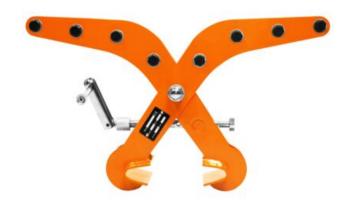

## Product information

REMA® RMMC mounting clamps have been developed to easily raise heavy loads. for mounting use 2 hoists, provided there is sufficient space above the beam.

Marking: According to standard, CE-marked