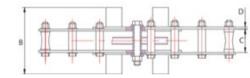

Standard: EN 12100, EN 13155

| Part Code | WLL<br>ton | Beam width<br>mm<br>mm | Model     | A<br>mm | B<br>mm | C<br>mm | D<br>mm | Weight<br>kg |  |
|-----------|------------|------------------------|-----------|---------|---------|---------|---------|--------------|--|
| 3318501   | 0,2        | 114-204                | RMMC-0.2T | 357     | 150     | 60      | 4       | 7,2          |  |