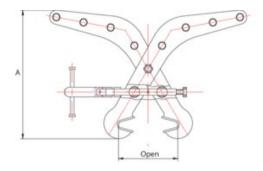

Standard: EN 12100, EN 13155

| Part Code | WLL<br>ton | Beam width<br>mm<br>mm | Model     | A<br>mm | B<br>mm | C<br>mm | D<br>mm | Weight<br>kg |  |
|-----------|------------|------------------------|-----------|---------|---------|---------|---------|--------------|--|
| 3318501   | 0,2        | 114-204                | RMMC-0.2T | 357     | 150     | 60      | 4       | 7,2          |  |