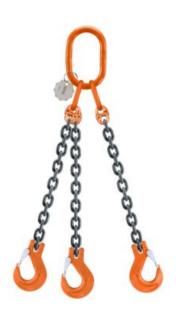

## Chain sling assy 3-leg REMA-10-RMA-RCX-RCH

## **Product information**

The Rema® 10 assortment offers versatile chain sling solutions, allowing you to easily create one, two, three, or four-legged chain sling assemblies. Each component is designed for durability and can be delivered and replaced individually when needed.

3 leg REMA-10 | masterlink RMA | connecting link RCX | clevis sling hook RCH

Each component of this chain sling assembly carries the distinctive **H-84** mark certified by the <u>German DGUV</u>, ensuring a testament to its exceptional quality.