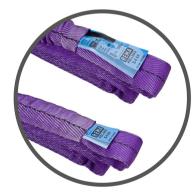

## Product information

The standard round sling for industrial applications.

Sleeve Protected Label

Reducing the possibility of wear and tear drastically.

Please note: without a label, the product may not be put into operation - due to European legislation (EN 1492-2).

## Properties

- WLL stripes, each stripe indicates 1 ton.
- Continuous marked with the load capacity.
- Extra durable due to weft yarns in the cover.
- Sleeve Protected Label.

Marking: According to standard, CE-marked Standard: EN 1492-2