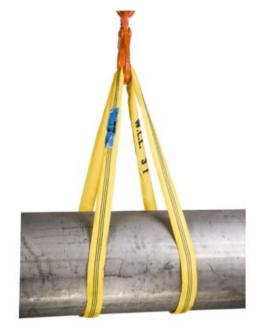

## Product information

The standard round sling for industrial applications.

Sleeve Protected Label

Reducing the possibility of wear and tear drastically.

Please note: without a label, the product may not be put into operation - due to European legislation (EN 1492-2).

## Properties

- WLL stripes, each stripe indicates 1 ton.
- Continuous marked with the load capacity.
- Extra durable due to weft yarns in the cover.
- Sleeve Protected Label.

Marking: According to standard, CE-marked Standard: EN 1492-2