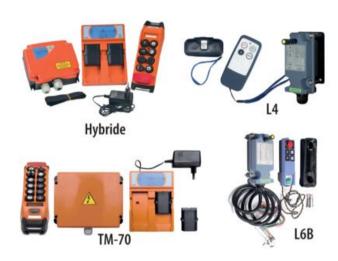

# **Cordless remote control**

## **Product information**

REMA radio frequency system is a user-friendly, flexible and, first of all, a safe and ergono-mic way of remote control. It can be applied in the areas of industrial and building engineering.

## **Properties**

- Range: appr. 1 meter.
- · Led display, transmitter switched on.
- Functions: up/down/trolley drive.
- Several speeds can be facilitated.
- Transmitters are equipped with emergency stop class 3.
- Adjustable frequency (TM7).
- Class of protection IP 65.
- Ambient temperature -2°C to +65°C.
- Protection class IP65.
- Control voltage standard 24VAC

### Standard delivery

- 1 transmitter included cord L-type.
- 1 receiver 24 VAC or 230 VAC.
- Included not-rechargeable batteries type AA for L-type.
- Tm70 included rechargeable battery and charger.

### Option

- Several hoists can be controlled with a single hand-held transmitter (TM70).
- · Crane bridge travelling.
- Other control voltages are available on request.

| Part Code | GTIN No.      | Model             | Dimensions Transmitter LxWxH<br>mm | Dimension receiver LxWxH mm | Function                       | Number of speed | Weight<br>kg |
|-----------|---------------|-------------------|------------------------------------|-----------------------------|--------------------------------|-----------------|--------------|
| 0725700   | 8717365001819 | 1-L4              | 163 x 49 x 45                      | 161 x 74 x 52               | up/down                        | 1               | 0,15         |
| 0725702   | 8717365001826 | 1-L6              | 163 x 49 x 45                      | 161 x 74 x 52               | up/down/left/right             | 1               | 0,15         |
| 0725706   | 8717365001833 | 1-L6B             | 163 x 49 x 45                      | 167 x 154 x 88              | up/down/left/right             | 2               | 0,28         |
| 0725500   | 8717365001802 | TM70/1.13         | 215 x 70 x 52                      | 285 x 200 x 110             | up/down/left/right/crane drive | 2               | 0,46         |
| 0725300   | 8717365261541 | TM70/1.06 HYBRIDE | 160 x 75 x 45                      | 151 x 129 x 61              | up/down/left/right             | 2               | 0,64         |