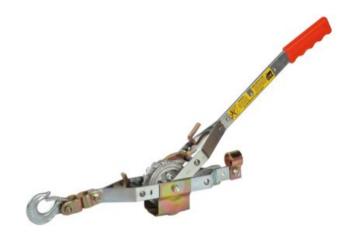

## **MDA Rope puller**

## **Product information**

Lightweight and extremely robust POWER PULLER. Ideally suited for assembly work. With many application possibilities when it comes to pulling, lashing and tensioning.

## Properties

- Safety factor 4.
- Hooks equipped with safety latches.
- · Anti-slip safety handle.
- Non-conducting properties.
- Safe workload only with horizontal use.