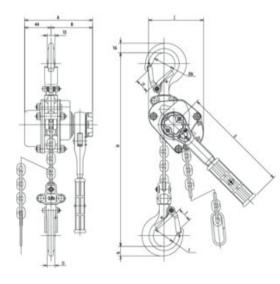

#### Option:

• Available in other lifting heights.

Marking: According to standard, CE-marked Standard: EN 818-7, EN 13157

| Part Code   | WLL<br>kg | Lifting height<br>m | Model         | Load Chain dia x pitch<br>mm | Max. hand force<br>on crank kg | Chain falls | Construction height<br>mm | A<br>mm |    | C<br>mm | D<br>mm | E<br>mm | F<br>mm | H<br>mm | Weight<br>kg |
|-------------|-----------|---------------------|---------------|------------------------------|--------------------------------|-------------|---------------------------|---------|----|---------|---------|---------|---------|---------|--------------|
| 0208002-1.5 | 500       | 1,5                 | YAM-500KG-1,5 | 4.3 x 12                     | 35                             | 1           | 240                       | 113     | 69 | 92      | 180     | 24      | 36      | 240     | 2,8          |
| 0208002-3   | 500       | 3                   | YAM-500KG-3   | 4.3 x 12                     | 35                             | 1           | 240                       | 113     | 69 | 92      | 180     | 24      | 36      | 240     | 3,4          |
| 0208002-4.5 | 500       | 4,5                 | YAM-500KG-4,5 | 4.3 x 12                     | 35                             | 1           | 240                       | 113     | 69 | 92      | 180     | 24      | 36      | 240     | 4            |
| 0208002-6   | 500       | 6                   | YAM-500KG-6   | 4.3 x 12                     | 35                             | 1           | 240                       | 113     | 69 | 92      | 180     | 24      | 36      | 240     | 4,6          |