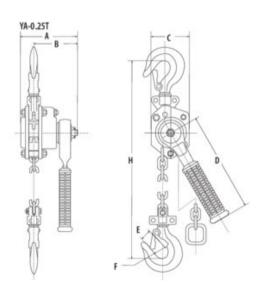

### Option

· Available in other lifting heights.

Marking: According to standard, CE-marked

Standard: EN 818-7, EN 13157

| Part Code    | GTIN No.      | WLL<br>kg | Lifting height<br>m | Model         | Load Chain dia x pitch<br>mm | Max. hand force<br>on crank kg | Chain falls | Construction height mm | A<br>mm |    | C<br>mm | D<br>mm | E<br>mm |    | H<br>mm | Weight<br>kg |
|--------------|---------------|-----------|---------------------|---------------|------------------------------|--------------------------------|-------------|------------------------|---------|----|---------|---------|---------|----|---------|--------------|
| 0208000-1.5M | 8717365259999 | 250       | 1,5                 | YA-250KG-1.5M | 4.0 x 12                     | 30                             | 1           | 235                    | 91      | 70 | 60      | 155     | 19      | 31 | 235     | 2,3          |
| 0208000-3M   | 8717365264979 | 250       | 3                   | YA-250KG-3M   | 4.0 x 12                     | 30                             | 1           | 235                    | 91      | 70 | 60      | 155     | 19      | 31 | 235     | 2,5          |
| 0208000-4.5  | 8717365264610 | 250       | 4,5                 | YA-250KG-4,5M | 4.0 x 12                     | 30                             | 1           | 235                    | 91      | 70 | 60      | 155     | 19      | 31 | 235     | 2,8          |
| 0208000-6    | 8717365264627 | 250       | 6                   | YA-250KG-6M   | 4.0 x 12                     | 30                             | 1           | 235                    | 91      | 70 | 60      | 155     | 19      | 31 | 235     | 3            |