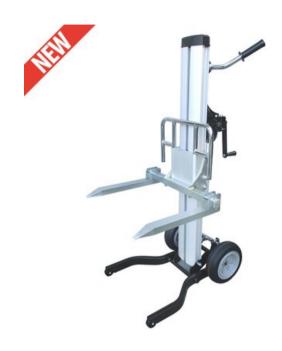

## **ML2 - Material lifter**

Informations du produit

The Rema® ML2 Material Lifter is a powerful lifting tool with a wide range of applications. With removable holders for a platform or fork, it effortlessly adapts to any job. Foldable and easy to transport, the ML2 offers efficiency and space savings.

## **Features**

- Strong, durable and lightweight due to its aluminium construction.
- Multifunctional due to the removable holder for platform or forks.
- Foldable.
- Easy to transport in vans and trucks.
- Solid 250 mm/10inch wheels.
- · \*Standard delivered with forks.
- Optional: aluminum platform