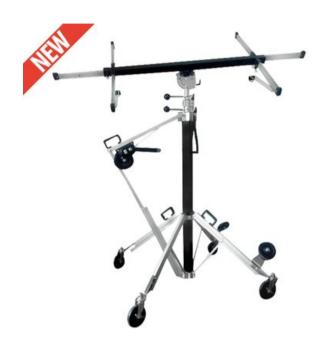

## **DWM 380 - Material lifter**

## Informations du produit

The Rema® DWM 380 Panel Lift is a versatile solution for the precise positioning of drywall, panels, insulation sheets, and similar materials. With a load capacity of 70 kg and compact dimensions of 950 x 1000 mm on the ground, this manual panel lift is designed to work efficiently in various applications. Whether you're dealing with construction materials or insulation, the DWM 380 Panel Lift is a reliable choice for your lifting and hoisting needs.

## Features

- Double safety system due to the automatic load pressure brake and mast locking.
- Telescopic Mast movement for precise positioning.
- Rotatable and Tiltable Lifting Platform.

| Réf.    | CMU<br>tonne(s) | Taille   | Hauteur de levée m | Modèle | Poids | Délai |
|---------|-----------------|----------|--------------------|--------|-------|-------|
| 3494001 | 0,07            | 950x1000 | 3,8                | DWM380 | 44    | 3     |