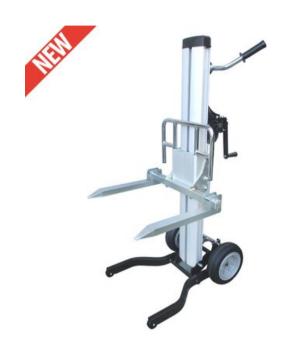

## **ML2 - Material lifter**

**Product information** 

The Rema® ML2 Material Lifter is a powerful lifting tool with a wide range of applications. With removable holders for a platform or fork, it effortlessly adapts to any job. Foldable and easy to transport, the ML2 offers efficiency and space savings.

## **Features**

- Strong, durable and lightweight due to its aluminium construction.
- Multifunctional due to the removable holder for platform or forks.
- Foldable.
- Easy to transport in vans and trucks.
- Solid 250 mm/10inch wheels.
- · \*Standard delivered with forks.
- Optional: aluminum platform