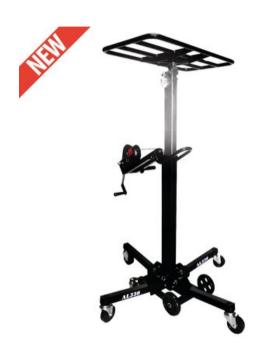

## AL 330 - Material Lifter

## **Product information**

The Rema® mobile AL 330 Material Lifter, with its compact design, is ready to be deployed directly in any work environment. The AL 330 assembly lift is an ideal tool for bringing workpieces to assembly height.

## Features

- Steel mast.
- Ready for immediate use.
- Equipped with automatic load pressure brake.
- Option: Aluminum folding carrying platform.
- Weight platform AL 330: 5.8 kg.
- Weight aluminum carrying platform: 4.8 kg.