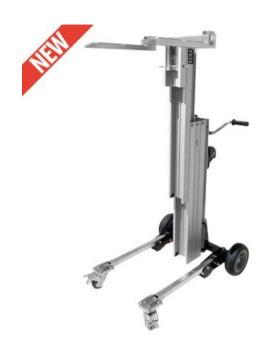

## **BD2 - Material lifter**

## **Product information**

Unleash the strength of the Rema® BD2 Material Lift, a true powerhouse in the world of lifting and handling. Engineered with precision and reliability, this multifunctional material lift is equipped to handle a load capacity of 180 kg with a lifting height of 3.98 meters, making it an indispensable tool for various industrial applications.

## Features

- · Aluminum mast with plastic wheels.
- Safe hand-operated winch with automatic load pressure brake.
- Easy to transport due to foldable legs.
- Lockable mast.
- Wheel diameter: front: 250 mm, rear: 76 mm
- · Standard delivered with forks
- Optional: Hook (3493003) or pipe cradle (3493005)