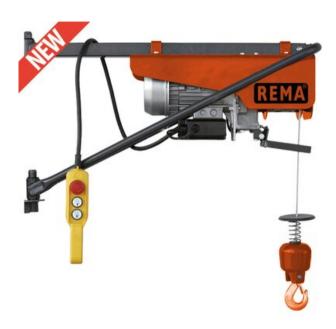

## **RSL - Electric Scaffold Winch 230 V**

**Product information** 

The Rema® RSL Scaffold Winch, a powerful single-phase lifting solution capable of handling loads up to 300 kg with a working height of 30 meters, perfect for safe and efficient lifting on any construction site.

## Features

- Safety hook for secure load handling.
- 30 meters working height for extensive reach.
- Operates on 230V single-phase for easy integration.
- Emergency stop for enhanced safety in operation.