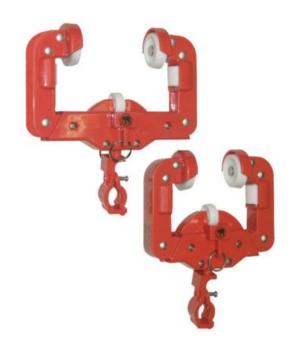

## **RKL Elephant round cable trolley**

## **Product information**

Elephant round cable trolleys are designed to relieve round power cables on cranes so that they do not hang down along the track. Cable sagging approx. 60 to 1000 mm.

## Properties

• Easy and simple to mount on a monorail, wall or column crane.

## Types

- RKL 75-125 for rail or beam profile width from 75 to 125 mm.
- RKL 125-175 for rail or beam profile width from 125 to 175 mm.

Marking: CE-marked

| Part code | GTIN No.      | Model      | Profile type | For cable | Weight<br>kg | Delivery time |
|-----------|---------------|------------|--------------|-----------|--------------|---------------|
| 4023003   | 8717365023705 | RKL75-100  | 75-100       | 17-24     | 0.4          | 3             |
| 4023005   | 8717365023712 | RKL125-150 | 125-150      | 17-24     | 0.5          | 3             |