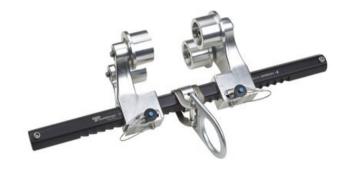

## **EAP trolley**

**Product information** 

The EAP trolley is used as a mobile stop point for fall protection systems. the trolley can be mounted on various I-profiles.

## Properties

- Rack and pinion made of aluminum.
- Suspension eye is made of high-quality steel alloy.
- · Wheels are equipped with ball bearings.
- Adjustable in various widths.

Marking: According to standard, CE-marked

Standard: EN 795-B

| Part code | GTIN No.      | WLL<br>ton | Max. number of persons | Model       | Opening<br>mm | Weight<br>kg | Delivery time |
|-----------|---------------|------------|------------------------|-------------|---------------|--------------|---------------|
| 1731801   | 8717365181078 | 0.14       | 1                      | EAP trolley | 63.5 - 305    | 3            | 3             |