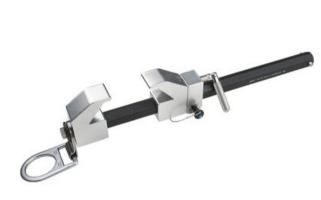

## EAP clamp

## Product information

The EAP clamp is used as a point of contact for fall protection systems. the clamp can be mounted on various I-profiles.

## Properties

- Rack and pinion made of aluminum.
- Suspension eye is made of high-quality steel alloy.
- Adjustable in various widths.
- Maximum load 140 kg

Marking: According to standard, CE-marked Standard: EN 795-B