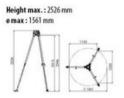

## **Blueprint**

Position 2

## Position 3

Height min.: 1480 mm ø min: 1326 mm

Height max.: 2400 mm ø max: 2207 mm