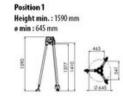

## **Blueprint**

Position 2

Standard: EN 795

| Part code | GTIN No.      | WLL<br>ton | Length<br>m | Model                           | Spread position<br>mm | Height<br>mm | Weight<br>kg | Delivery time |
|-----------|---------------|------------|-------------|---------------------------------|-----------------------|--------------|--------------|---------------|
| 1790401   | 8717365008450 | 0.3        | 2,500       | IK2/1000 Alu                    | 645 - 2207            | 1480 - 2554  | 24           | 7             |
| 1790509   | -             | 0.3        | -           | Man-riding or Hand winch PLW300 | -                     | -            | -            | 7             |
| 1790510   | -             | 0.3        | -           | Load Winch IKLW 300             | -                     | -            | -            | 3             |
| 1790511   | -             | -          | -           | Mounting plate for 41-54W winch | -                     | -            | -            | 3             |
| 1790301   | -             | -          | -           | Fall arrest lanyard HRA         | -                     | -            | -            | 7             |