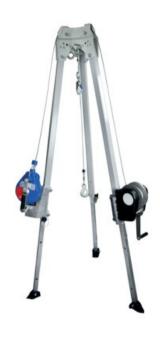

## **Aluminum tripod (excl. fall stop arrester and winch)**

**Product information** 

This aluminum tripod is an ideal way of suspension for working in silos, tanks, ditches etc. When combined with a fall stop arrester with a winch, it allows a controlled lowering of persons or in case of emergency, quick pulling up.

## Optional

- Man-riding or Hand winch (1790509)
- Load winch IKLW 300 (1790510)
- Mounting plate for 41-54W winch (1790511)
- VFall arrest lanyard HRA (1790301)

Marking: According to standard, CE-marked