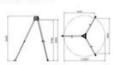

| 7             |
| 1790509   | -             | 0.3        | -           | Man-riding or Hand winch PLW300 | -                     | -            | -            | 7             |
| 1790510   | -             | 0.3        | -           | Load Winch IKLW 300             | -                     | -            | -            | 3             |
| 1790511   | -             | -          | -           | Mounting plate for 41-54W winch | -                     | -            | -            | 3             |
| 1790301   | -             | -          | -           | Fall arrest lanyard HRA         | -                     | -            | -            | 7             |

## **Blueprint**









Position 2



## Position 3

Height min.: 1480 mm ø min: 1326 mm



Height max.: 2400 mm ø max: 2207 mm