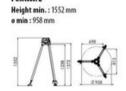

## **Blueprint**

Position 2

## Position 3

Height min.: 1480 mm ø min: 1326 mm

Height max.: 2400 mm ø max: 2207 mm