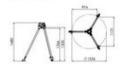

207            | 1480 - 2554  | 24           | 7             |
| 1790509   | -             | 0.3        | -           | Man-riding or Hand winch PLW300 | -                     | -            | -            | 7             |
| 1790510   | -             | 0.3        | -           | Load Winch IKLW 300             | -                     | -            | -            | 3             |
| 1790511   | -             | -          | -           | Mounting plate for 41-54W winch | -                     | -            | -            | 3             |
| 1790301   | -             | -          | -           | Fall arrest lanyard HRA         | -                     | -            | -            | 7             |

## **Blueprint**









Position 2



## Position 3

Height min.: 1480 mm ø min: 1326 mm



Height max.: 2400 mm ø max: 2207 mm