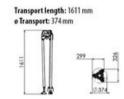

Standard: EN 795

| Part code | GTIN No.      | WLL<br>ton | Length<br>m | Model                           | Spread position<br>mm | Height<br>mm | Weight<br>kg | Delivery time |
|-----------|---------------|------------|-------------|---------------------------------|-----------------------|--------------|--------------|---------------|
| 1790401   | 8717365008450 | 0.3        | 2,500       | IK2/1000 Alu                    | 645 - 2207            | 1480 - 2554  | 24           | 7             |
| 1790509   | -             | 0.3        | -           | Man-riding or Hand winch PLW300 | -                     | -            | -            | 7             |
| 1790510   | -             | 0.3        | -           | Load Winch IKLW 300             | -                     | -            | -            | 3             |
| 1790511   | -             | -          | -           | Mounting plate for 41-54W winch | -                     | -            | -            | 3             |
| 1790301   | -             | -          | -           | Fall arrest lanyard HRA         | -                     | -            | -            | 7             |