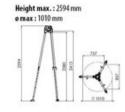

## Position 3

Height min.: 1480 mm ø min: 1326 mm

Height max.: 2400 mm ø max: 2207 mm

Standard: EN 795

| Part code | GTIN No.      | WLL<br>ton | Length<br>m | Model                           | Spread position<br>mm | Height<br>mm | Weight<br>kg | Delivery time |
|-----------|---------------|------------|-------------|---------------------------------|-----------------------|--------------|--------------|---------------|
| 1790401   | 8717365008450 | 0.3        | 2,500       | IK2/1000 Alu                    | 645 - 2207            | 1480 - 2554  | 24           | 7             |
| 1790509   | -             | 0.3        | -           | Man-riding or Hand winch PLW300 | -                     | -            | -            | 7             |
| 1790510   | -             | 0.3        | -           | Load Winch IKLW 300             | -                     | -            | -            | 3             |
| 1790511   | -             | -          | -           | Mounting plate for 41-54W winch | -                     | -            | -            | 3             |
| 1790301   | -             | -          | -           | Fall arrest lanyard HRA         | -                     | -            | -            | 7             |