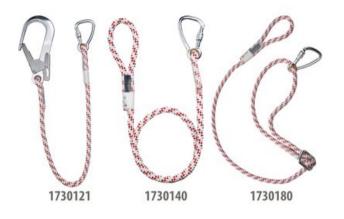

## Safety retaining rope

| Produc                   | t information                                                                                                               |
|--------------------------|-----------------------------------------------------------------------------------------------------------------------------|
| RF                       | MA®                                                                                                                         |
|                          |                                                                                                                             |
| $(\mathbb{S})$           |                                                                                                                             |
|                          |                                                                                                                             |
| Properties               |                                                                                                                             |
|                          | icle-No. 1730140 has 1 carabiner on one side and a loop on the other side.<br>icle-No. 1730121 has 1 large and 1 small hook |
| <ul> <li>Arti</li> </ul> | icle-No. 1730180 is adjustable by the buckle between 1.4 and 2.0 m.                                                         |
| Marking: A               | According to standard, CE-marked                                                                                            |
| Standard:                | EN 354                                                                                                                      |

| Part code | GTIN No.      | Length | Model               | Delivery time |
|-----------|---------------|--------|---------------------|---------------|
| 1730121   | 8717365007873 | 1.2    | KM-120/14 LM + FS90 | 3             |
| 1730140   | 8717365007880 | 1.5    | VM-150/14           | 7             |
| 1730180   | 8717365007897 | 2      | VM-200/14           | 7             |