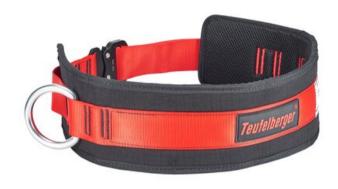

## **BELT CLICK hip belt for positioning**

**Product information** 

## **Properties**

- · 2 positioning eyes.
- Back support.
- Infinitely adjustable by means of ERGO click system.
- Band width 45 mm.
- Maximum load belt 130 kg.

## Application

• Only with standing positioning work.

Marking: According to standard, CE-marked

Standard: EN 358

Warning: Not suitable as a catching belt

| Part code | GTIN No.      | WLL<br>ton | Waist size<br>cm | Size | Model        | Weight<br>kg | Delivery time |
|-----------|---------------|------------|------------------|------|--------------|--------------|---------------|
| 1730006   | 8717365179440 | 0.13       | 85 - 110         | S-L  | BELT CLICK 1 | 0.42         | 7             |
| 1730007   | 8717365179457 | 0.13       | 110 - 140        | L-XL | BELT CLICK 2 | 0.46         | 7             |