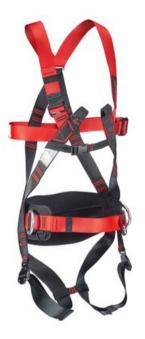

## Harness ERGO Click plus (EN 361)

## Properties

- Quick to put on as a jacket.
- 2 polyester catching eyes at the front always use together.
- 1 steel D-ring collection eye at the rear.
- Integrated hip belt with 2 positioning eyes.
- Infinitely adjustable by means of clamp buckles.
- Hip belt is upholstered for optimal support.
- Continuous supporting chest strap.
- Easy to open leg loops by means of quick click system.
- Good wearing comfort.
- Webbing width 45 mm.
- Maximum load harness 130 kg.
- Universal.

## Application

• In activities where the presence of double connecting means

Marking: According to standard, CE-marked Standard: EN 361, EN 358

| Part code | GTIN No.      | WLL<br>ton | Size      | Size     | Model                   | Weight<br>kg | Delivery time |
|-----------|---------------|------------|-----------|----------|-------------------------|--------------|---------------|
| 1730100   | 8717365110726 | 0.13       | Universal | One Size | PSA Ergo click plus SSS | 1.25         | 7             |