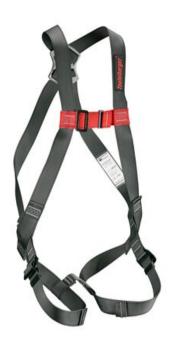

## **Harness C2 SIMPLE**

**Product information** 

## Properties:

- 1 suspension eye at the backside.
- Webbing width; 45 mm.
- Adjustable and easily-opening thigh loops.
- Max. load 100 kg.

## Application

• This harness is easy to apply to roofers, carpenters, plumbers, steel construction workers.

Marking: According to standard, CE-marked

Standard: EN 361

| Part code | GTIN No.      | WLL<br>ton | Size     | Model     | Weight<br>kg | Delivery time |
|-----------|---------------|------------|----------|-----------|--------------|---------------|
| 1730021   | 8717365179426 | 0.1        | One Size | C2 Simple | 0.9          | 3             |