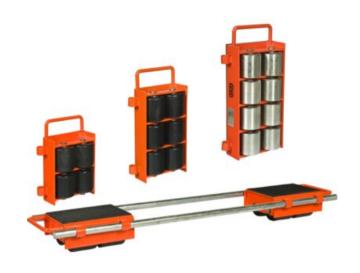

## **REMA TRW roller skates**

**Product information** 

Roller skates can be joined by means of two connecting rods. Roller skates are supplied in pairs incl 2 connecting rods.

Marking: According to standard, CE-marked

Standard: EN 12100

| Part code | GTIN No.      | Model   | Number of wheels | Wheels | Wheel size<br>mm | Dimensions<br>L x W x H mm | Weight<br>kg | Delivery time |
|-----------|---------------|---------|------------------|--------|------------------|----------------------------|--------------|---------------|
| 4250011   | 8717365019562 | TRW-60  | 8                | nylon  | 85 x 90          | 315 x 200 x 115            | 30           | 3             |
| 4250013   | 8717365019579 | TRW-120 | 12               | nylon  | 85 x 90          | 420 x 200 x 115            | 38           | 3             |
| 4250015   | 8717365019586 | TRW-240 | 16               | steel  | 83 x 85          | 490 x 220 x 115            | 65           | 3             |