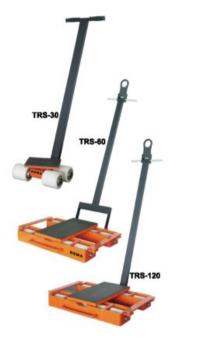

## **TRS heavy machinery roller skates**

## Product information

Nylon rollers running on bearings except for models TRS-120fitted with steel rollers.Nylon rollers will not damage floors.Platforms have anti-slip rubber coatings. Can be easily placed or positioned by means of the hand grip.

## Properties

• The steering platform skate running on bearings makes manoeuvering with heavy loads easier.

Marking: According to standard, CE-marked Standard: EN 12100

| Part code | GTIN No.      | Model   | Number of wheels | Wheels | Wheel size<br>mm | Dimensions<br>L x W x H mm | Weight<br>kg | Delivery time |
|-----------|---------------|---------|------------------|--------|------------------|----------------------------|--------------|---------------|
| 4250001   | 8717365019531 | TRS-30  | 4                | nylon  | 85 x 90          | 310 x 255 x 105            | 15           | 3             |
| 4250003   | 8717365020490 | TRS-60  | 8                | nylon  | 85 x 90          | 630 x 400 x 115            | 50           | 3             |
| 4250005   | 8717365019555 | TRS-120 | 8                | steel  | 83 x 80          | 630 x 400 x 115            | 66           | 3             |