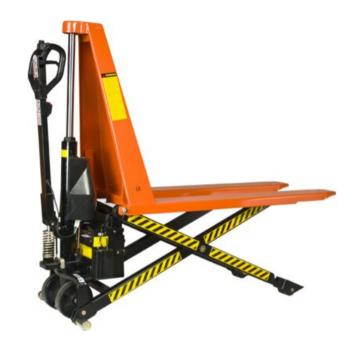

## PTH-E electric high lifter

**Product information** 

## Properties

- Manoeuvrability of pallet trucks combined with the lifting height of scissors tables.
- By means of supports, high stability even at highest position.
- Lifting height per movement: 15 mm.
- Steering wheels : polyurethane.
- Fork rollers : polyurethane 82 mm.
- Lifting height: 85 to 800 mm.

## Electric properties:

- Battery: 60 Ah/12Vdc.
- Included battery charger.
- Full charge about 60 x lifting.
- Can also lift manually.

Marking: According to standard, CE-marked

Standard: EN 1175-1

| Part code | GTIN No.      | Model | Width of forks<br>mm | Minimum height of fork<br>mm | Max. lifting height<br>mm | Dimensions<br>L x W x H mm | Version of fork roller | Dimensions<br>mm | Colour | Weight<br>kg | Delivery time |  |
|-----------|---------------|-------|----------------------|------------------------------|---------------------------|----------------------------|------------------------|------------------|--------|--------------|---------------|--|
| 3401053   | 8717365016219 | PTH-E | 160                  | 85                           | 800                       | 1600 x 580 x 1300          | Single                 | 1190 x 580       | Orange | 150          | 3             |  |