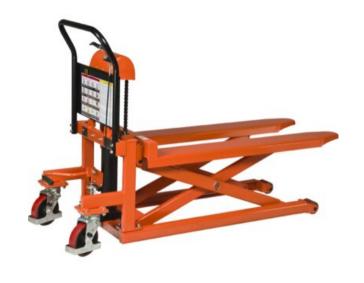

## **HC Skid lifter**

**Product information** 

With the supplied plate table, these pallet trucks can be converted to lifting tables with one movement of the hand.

## Properties

- Combination of pallet truck and lift table.
- Ideal for your loading and unloading operations.
- Continious-welded heavy steel frame and forks handle haevy loads with ease.
- Easy-to-use control lever, plus two parking brakes on steering wheels.
- A steering handle on 1000 kg models for easier and comfortable turning.

## **Technical specifications**

- lifting height max. 835 mm.
- Dimensions steering wheel 150 x 40 mm Polyurethane.
- Dimensions fork roller 72 x 68 mm Polyurethane.

Marking: According to standard, CE-marked