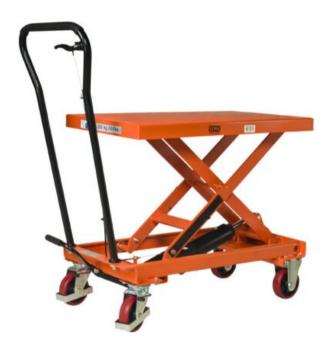

## Manually operated mobile lifting table

**Product information** 

The ergonomic solution for bringing parts and tools to work height when working on machines.

Type HT: hand-operated lifting table.

Type D: double scissors for even more lift height.

## **Properties**

- Hydraulic system provides for a higher level of safety.
- Foot pedal for lifting.
- Controllable descent rate by means of control lever.
- REMA movable lifting tables are fitted with two fixed wheels and two steer wheels with brake.
- HT-15 is equipped with foldable push handle, other types have fixed push handle.

Marking: According to standard, CE-marked

Standard: EN 1570, EN 12100

| Part code | GTIN No.      | WLL<br>ton | Model  | Wheels diameter<br>mm | Platform size<br>mm | Min height<br>mm | Max. lifting height<br>mm | Weight<br>kg | Delivery time |
|-----------|---------------|------------|--------|-----------------------|---------------------|------------------|---------------------------|--------------|---------------|
| 3460015   | 8717365000355 | 0.15       | HT-15  | 100                   | 700 x 450           | 260              | 765                       | 41           | 3             |
| 3460025   | 8717365000362 | 0.25       | HT-25  | 125                   | 815 x 500           | 310              | 910                       | 78           | 3             |
| 3460050   | 8717365000379 | 0.5        | HT-50  | 150                   | 1010 x 520          | 420              | 1,010                     | 118          | 3             |
| 3460150   | 8717365016349 | 0.5        | HT-50D | 150                   | 1010 x 520          | 435              | 1,585                     | 168          | 3             |
| 3460075   | 8717365000386 | 0.75       | HT-75  | 150                   | 1010 x 520          | 420              | 1,010                     | 120          | 3             |
| 3460100   | 8717365000393 | 1          | HT-100 | 150                   | 1010 x 520          | 430              | 955                       | 145          | 3             |