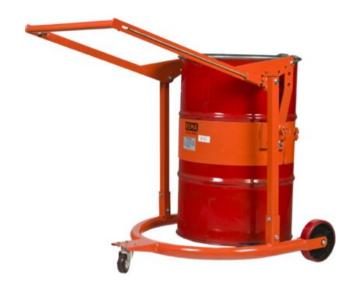

## DM movable barrel truck swivel

**Product information** 

For lifting, handling, tipping and emptying of steel barrels (210 liter of liquid).

## Properties

• Tipping arrangement with locking function both in vertical and horizontal positions.

Marking: According to standard, CE-marked

Standard: EN 12100

| Part code | GTIN No.      | WLL<br>ton | Lifting height<br>m | Model  | Length barrel<br>mm | Weight<br>kg | Delivery time |
|-----------|---------------|------------|---------------------|--------|---------------------|--------------|---------------|
| 4252003   | 8717365019807 | 0.365      | 0.292               | DM-365 | 915                 | 50           | 3             |