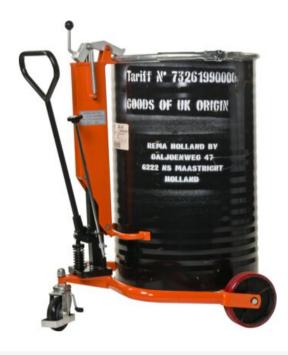

## **Hydraulic barrel truck DH**

**Product information** 

For handling steel barrels containing liquid in standing position (210 liter).

## **Properties**

- Easy operation due to the hydraulic pump provided.
- Excellent rolling properties due to the combination of two large side wheels and a steer wheel.

Marking: According to standard, CE-marked