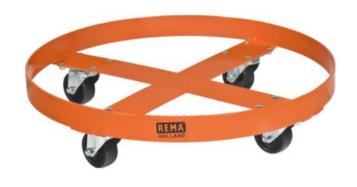

## **Steel barrel dolly DD**

**Product information** 

A simple aid for handling steel barrels of 210 liter.

## **Properties**

- Frame welded from steel band.
- Steer wheels with zinc-coated brackets.
- The threads of wheels are of oil- and water-resistant.
- · Zinc-coated bolts and nuts.

Marking: According to standard, CE-marked